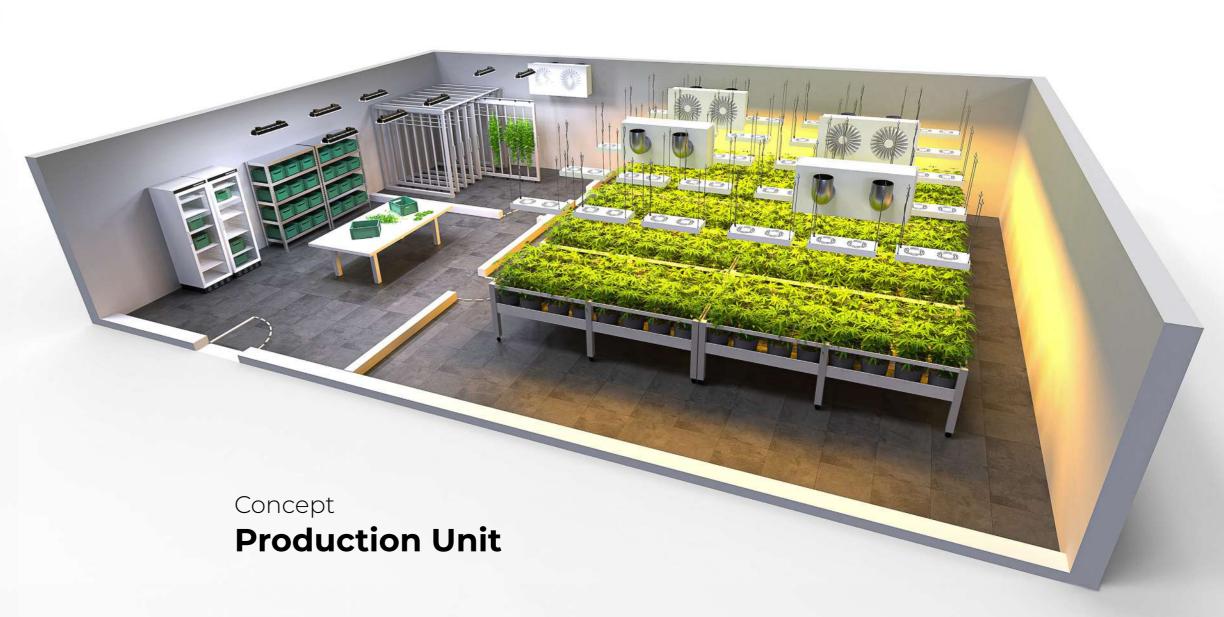

#### Rental Model for Production Infrastructures:

- · Capacity per unit: **Up to 25 kilograms of cannabis flowers per harvest**
- Cost per unit: 25,000 euros per month plus electricity costs, cuttings, consumables and maintenance costs
- · Scalability: Additional production units can be rented when available
- · Quality assurance: Strict compliance with all quality standards and legal requirements